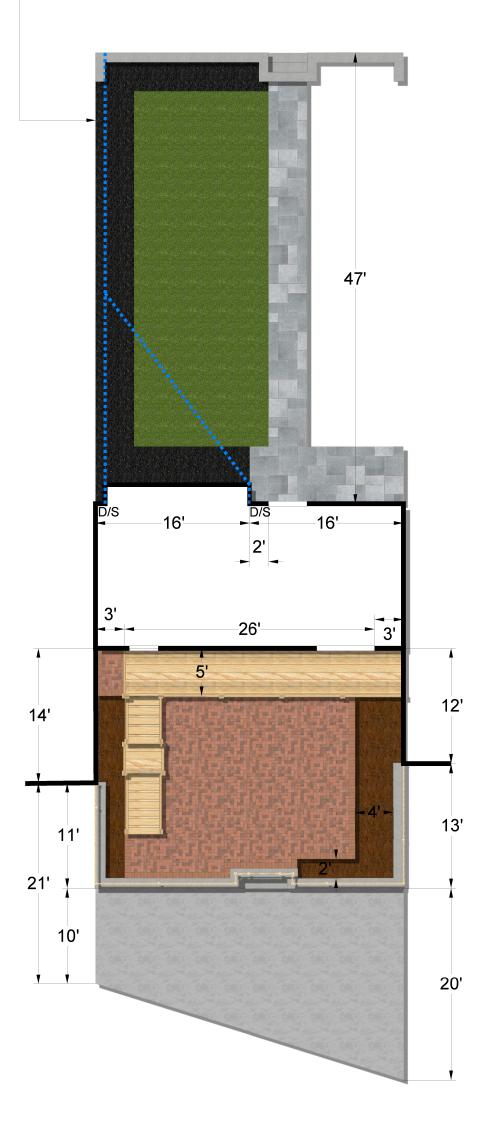

## Cost Breakdown

Patio/Walkway 248 Sq. Ft. Wall Removal 63 Sq. Ft. 42 Ft. Wall Footing 63 Sq. Ft. Wall Block Wall Veneer 63 Sq. Ft. 42 Ft. Wall Cap 8 Ft. Steps 518 Sq. Ft. Sod **Drain Line** 74 Ft. D/S Connectors 2 Ea.

## Cost Breakdown

**Deck Removal** 157 Sq. Ft. P/T Deck 52 Ft. **Deck Steps** Deck Railings 30 Ft. Deck Step Railings 21 Ft. Dry-Set Brick Patio 572 Sq. Ft. Wall Footing 58 Ft. 58 Sq. Ft. Wall Block Wall Cap 58 Ft. Steps 4 Ft. Conc. Driveway 480 Sq. Ft. 57 Ft. P/T Fence